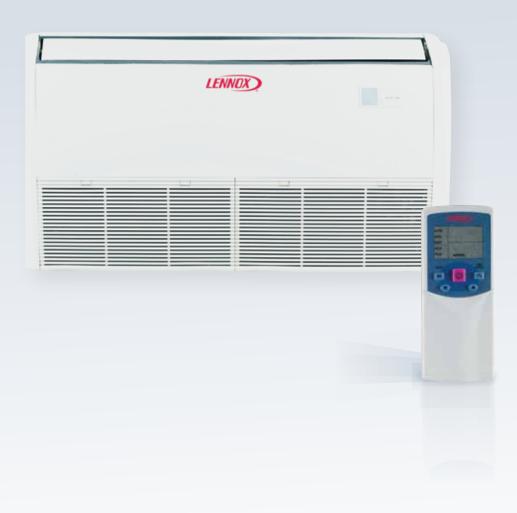

## Lennox delivers convenient comfort all year

The Universal Mount Fan Coil from Lennox provides exceptional cooling that is ideal for limited-area applications. Its modern and elegant appearance can easily accommodate design considerations and the LED display makes it user-friendly for precise comfort control. With a flexible drainpipe design, the unit is designed for ceiling and floor installations.